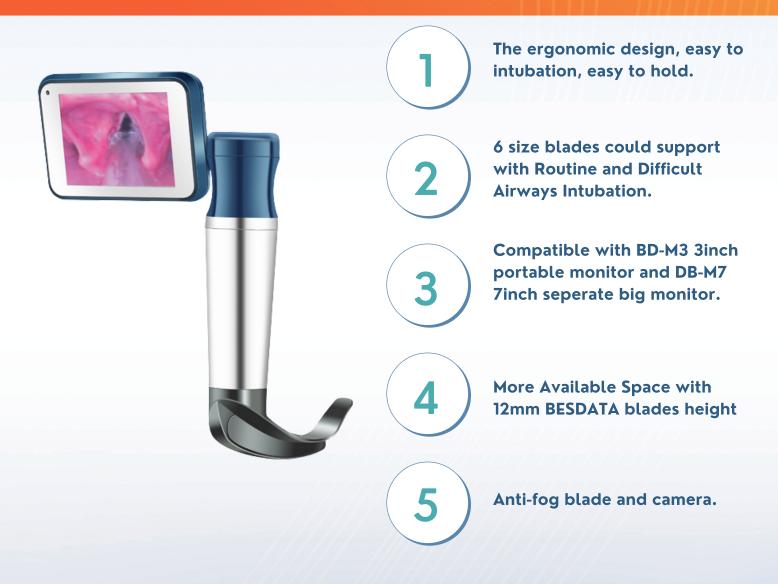

## BESDATA® BD-DF Reusable Video Laryngoscope

## Model Number: BD-DF

| Order Number | BD-M3            | BD-DF-R5 | BD-DF-R4  | BD-DF-R3    | BD-DF-R2 | BD-DF-R1    |
|--------------|------------------|----------|-----------|-------------|----------|-------------|
| Description  | 3inch LCD Monito | Miller 0 | MAC1      | MAC2        | MAC3     | MAC4        |
| Application  | LCD Monitor      | Neonate  | Pediatric | Small Adult | Adult    | Large Adult |
| Blade Length | /                | 8.2      | 10.45     | 12.11       | 14.25    | 16.08       |

## **Technical Data**

| Parts       | Description                        | Technical Index             |  |  |
|-------------|------------------------------------|-----------------------------|--|--|
|             | Display                            | 3 inch LCD                  |  |  |
| Monitor     | Resolution Ratio                   | 640*480(RGB)                |  |  |
|             | Viewing angle                      | >60°                        |  |  |
|             | Power                              | <2W                         |  |  |
|             | angle                              | 0°~130°                     |  |  |
|             | Display up and down rotation angle | 0-270°                      |  |  |
| Camera      | Illuminance                        | >150 LUX                    |  |  |
|             | Resolution Ratio                   | 1280*720 px                 |  |  |
|             | Image/ Video function              | Yes                         |  |  |
| Image/Video | Output                             | /video                      |  |  |
| function    | Memory type                        | Micro SD card 8GB           |  |  |
|             | Video/Photo Play back              | Yes                         |  |  |
| Batterty    | Battery Type                       | Rechargable lithium battery |  |  |
|             | Capacity                           | 1350mAh                     |  |  |
|             | Cycle life of battery              | >300 times                  |  |  |
|             | Battery working time               | >140min                     |  |  |
|             | Charging time                      | <150min                     |  |  |