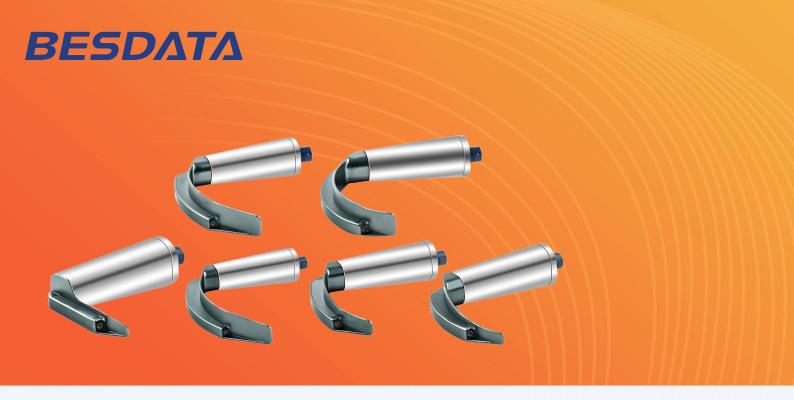

## Model Number: BD-DF

| Order Number | BD-M3            | BD-DF-R5 | BD-DF-R4  | BD-DF-R3    | BD-DF-R2 | BD-DF-R1    |
|--------------|------------------|----------|-----------|-------------|----------|-------------|
| Description  | 3inch LCD Monito | Miller 0 | MAC1      | MAC2        | MAC3     | MAC4        |
| Application  | LCD Monitor      | Neonate  | Pediatric | Small Adult | Adult    | Large Adult |
| Blade Length | /                | 8.2      | 10.45     | 12.11       | 14.25    | 16.08       |